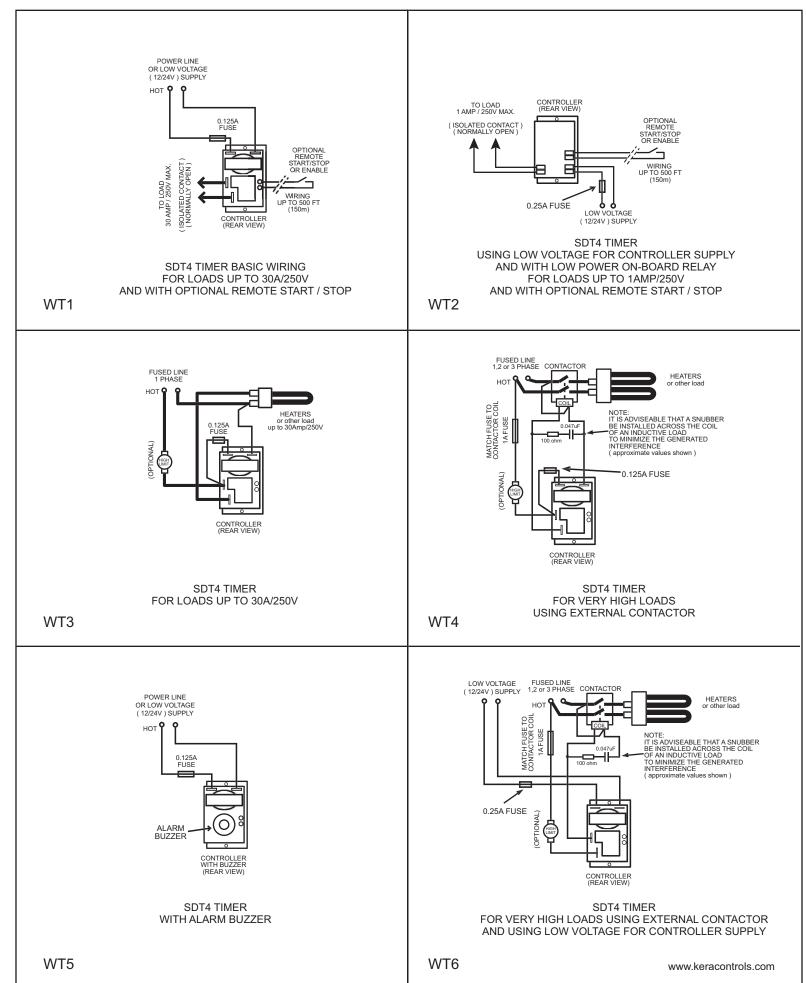

## SDT4 TIMER WIRING EXAMPLES





## FEATURES:

- SDT4 TIMER models for supply voltage on 120Vac, 208-250Vac, 50/60Hz power line and low voltage 12V ac/dc and 24V ac/dc.
- Available in high power load version with 30 Amps/250V max. Normally Open, SPST relay on-board or in lower power version with 1 Amp/250V max. Normally Open, SPST relay on-board. All relay contacts are fully isolated from the controller supply.
- Operating modes for UP, DOWN, CYCLING or ACCUMULATING count.
- Optional remote Start / Stop or Enable contact wiring extendable up to 500 ft (150 M) using any type of 2-conductor cable.
- Options, ranges and features selectable via face panel keys.
- SDT4 TIMER fits in a standard 1-gang wiring box or in a panel. Semi-flush or flush mounting.