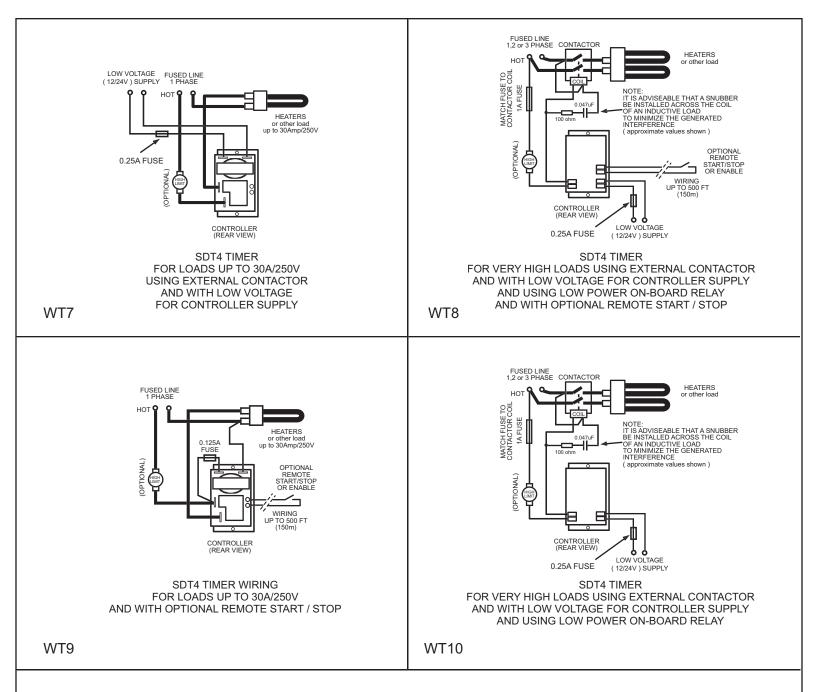

## SDT4 TIMER WIRING EXAMPLES





## FEATURES:

- SDT4 TIMER models for supply voltage on 120Vac, 208-250Vac, 50/60Hz power line and low voltage 12V ac/dc and 24V ac/dc.
- Available in high power load version with 30 Amps/250V max. Normally Open, SPST relay on-board or in lower power version with 1 Amp/250V max. Normally Open, SPST relay on-board. All relay contacts are fully isolated from the controller supply.
- Operating modes for UP, DOWN, CYCLING or ACCUMULATING count.
- Optional remote Start / Stop or Enable contact wiring extendable up to 500 ft (150 M) using any type of 2-conductor cable.
- Options, ranges and features selectable via face panel keys.
- SDT4 TIMER fits in a standard 1-gang wiring box or in a panel. Semi-flush or flush mounting.