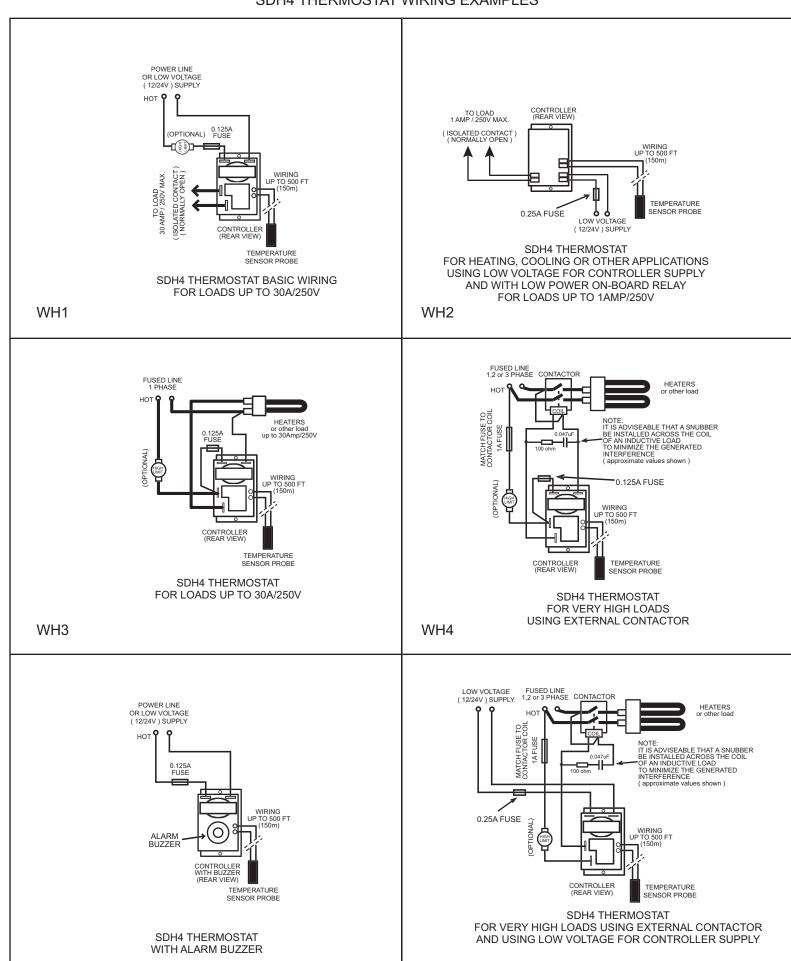

## SDH4 THERMOSTAT WIRING EXAMPLES



WH6

www.keracontrols.com

WH5



## **FEATURES**:

WH9

- SDH4 thermostat models for supply voltage on 120Vac, 208-250Vac, 50/60Hz power line and low voltage 12V ac/dc and 24V ac/dc.

WH10

- Available in high power load version with 30 Amps/250V max. Normally Open, SPST relay on-board or in lower power version with 1 Amp/250V max. Normally Open, SPST relay on-board.
  All relay contacts are fully isolated from the controller supply.
- Operating modes for heating or cooling.
- Temperature sensor probe wiring extendable up to 500 ft (150 M) using any type of 2-conductor cable.
- Models with one or two temperature sensors for special applications to test temperature difference or to control temperature at two separate locations. Variety of sensor probes available.
- SDH4 thermostat fits i