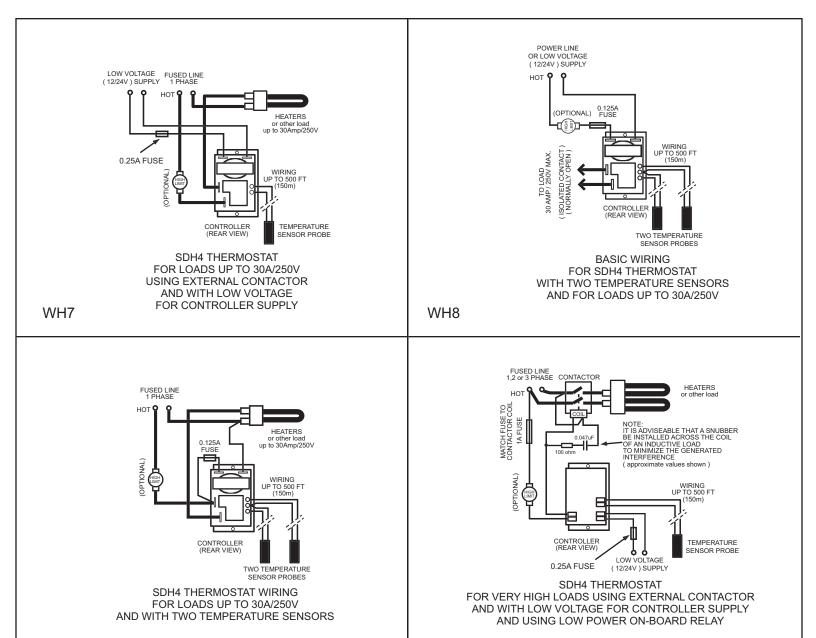

## SDH4 THERMOSTAT WIRING EXAMPLES



WH6

www.keracontrols.com

WH5



## **FEATURES**:

WH9

- SDH4 thermostat models for supply voltage on 120Vac, 208-250Vac, 50/60Hz power line and low voltage 12V ac/dc and 24V ac/dc.

WH10

- Available in high power load version with 30 Amps/250V max. Normally Open, SPST relay on-board or in lower power version with 1 Amp/250V max. Normally Open, SPST relay on-board.
  All relay contacts are fully isolated from the controller supply.
- Operating modes for heating or cooling.
- Temperature sensor probe wiring extendable up to 500 ft (150 M) using any type of 2-conductor cable.
- Models with one or two temperature sensors for special applications to test temperature difference or to control temperature at two separate locations. Variety of sensor probes available.
- SDH4 thermostat fits in a standard 1-gang wiring box or